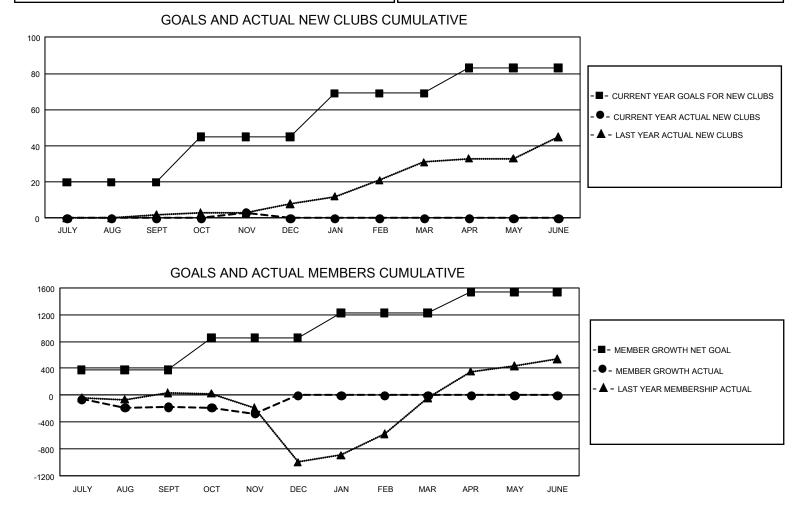

## GMT MONTHLY MEMBERSHIP PROGRESS REPORT Results as of: 11/30/2019

GMT Constitutional Area 8, Group A

REPORT DOES NOT INCLUDE CLUBS IN UNDISTRICTED AREAS.

|               | Club          | )S          |               | Members               |                        |                         |                                                    |  |
|---------------|---------------|-------------|---------------|-----------------------|------------------------|-------------------------|----------------------------------------------------|--|
|               | RESULTS FOR   | R 2019-2020 |               | RESULTS FOR 2019-2020 |                        |                         |                                                    |  |
| QUARTER       | NEW CLUB GOAL | NEW CLUBS   | DROPPED CLUBS | QUARTER               | BER GROWTH NET<br>GOAL | MEMBER GROWTH<br>ACTUAL | DROPPED<br>MEMBERS ACTUAL<br>(including transfers) |  |
| JULY/AUG/SEPT | 60            | 0           | 5             | JULY/AUG/SEPT         | 1,128                  | 170                     | 323                                                |  |
| OCT/NOV/DEC   | 75            | 3           | 0             | OCT/NOV/DEC           | 1,440                  | 235                     | 315                                                |  |
| JAN/FEB/MAR   | 72            | 0           | 0             | JAN/FEB/MAR           | 1,110                  | 0                       | 0                                                  |  |
| APR/MAY/JUNE  | 42            | 0           | 0             | APR/MAY/JUNE          | 945                    | 0                       | 0                                                  |  |